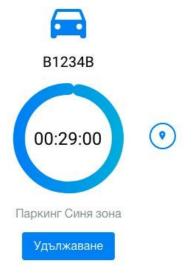

2. Choose parking time

3. You can see the time remaining until expiry of your parking duration and also prolong it.

Addition and change of license plate numbers

Плащане на паркинг

1. On the parking screen press the button with a vehicle symbol in the upper left corner of the screen.