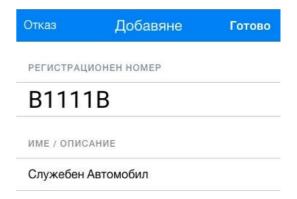

2. To add a vehicle, press the button in the upper left corner of the screen.

3. Enter a license plate number and an optional description. To save it, click the button "Ready" in the upper right corner of the screen.

4. To change or delete an already entered license plate number, move from right to left on the number you have chosen. When a button "Change" appears, press it.

If you have entered more than one license plate number, you can pay for parking by selecting it from the list. You can also go through the license plate numbers from the parking screen by moving your finger to the left on the screen.