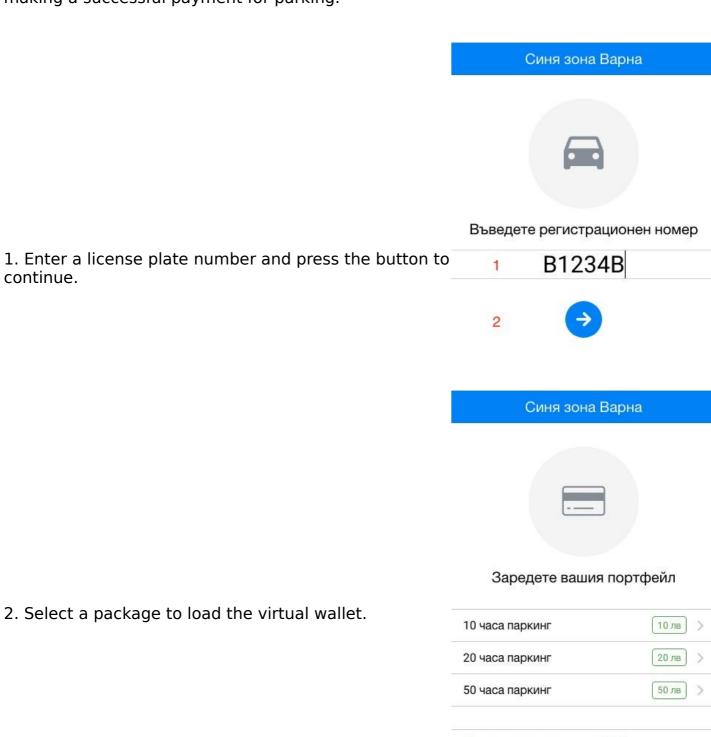

## Registration

After you install the application you need to pass through several steps before making a successful payment for parking.

Предпочитам плащане с СМС

## Зареждане Регистрацията ви позволява... Зареждане на вашия портфейл Паркиране за половин час Регистрация Вход Продължете без регистрация < Регистрация с email Email Парола Повторете паролата Регистрация Продължи с Facebook

Продължи с Google

4. Choose a method for registration.

3. Continue to the registration page.

(Note\* - If you choose registration by an e-mail and password, you must enter a combination of minimum 6 symbols for a valid password)

5. Choose a method for loading the virtual wallet.

After you make your choice you will be transferred to the page of epay.bg where you can enter your account or credit card details.

(Note\* - This is a one-off operation. At subsequent loadings of your virtual wallet you won't need to exit the application. Your payment method will be saved until you decide to change it.)