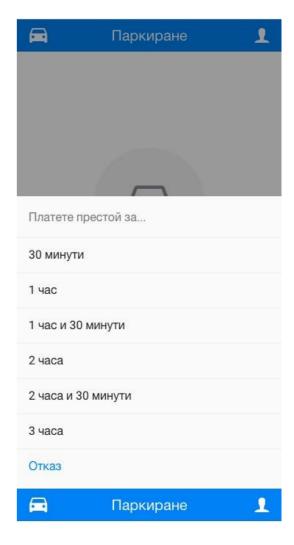

## Payment for parking

1. Press the button "Payment for parking"

The application will request rights of access to your location and displaying notifications. Thus, you can easily view on a map the place where you have parked your car and be notified 5 minutes before expiry of the parking time.

2. Choose parking time

3. You can see the time remaining until expiry of your parking duration and also prolong it.

Addition and change of license plate numbers

Плащане на паркинг

1. On the parking screen press the button with a vehicle symbol in the upper left corner of the screen.