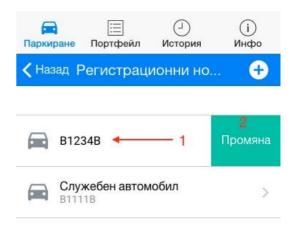

4. To change or delete an already entered license plate number, move from right to left on the number you have chosen. When a button "Change" appears, press it.

If you have entered more than one license plate number, you can pay for parking by selecting it from the list. You can also go through the license plate numbers from the parking screen by moving your finger to the left on the screen.